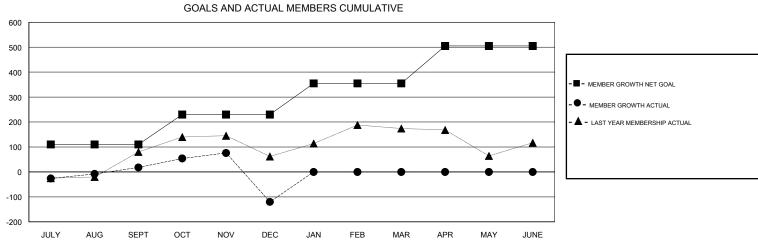

## District 324B4

Results as of: 12/31/2017

| DROPPED CLUBS: 8 |     | 59 CLUBS OF 135 ADDED 1 OR MORE<br>NEW MEMBERS | GENDER DISTRIBUTION  MALE 3,766 (84.08%)  FEMALE 713 (15.92%) |       |
|------------------|-----|------------------------------------------------|---------------------------------------------------------------|-------|
| DROPPED MEMBERS  |     |                                                | Women Percentage Fiscal Year Goal: 30%                        |       |
| DECEASED         | 11  | CLICK HERE FOR CUMULATIVE MEMBERSHIP DATA      | TOTAL FAMILY UNIT MEMBERS                                     | 1,297 |
| CLUB CANCELLED   | 176 |                                                | FAMILY MEMBERS PAYING HALF 6                                  | o=.   |
| OTHER            | 227 |                                                |                                                               | 674   |
| TOTAL            | 414 |                                                |                                                               |       |