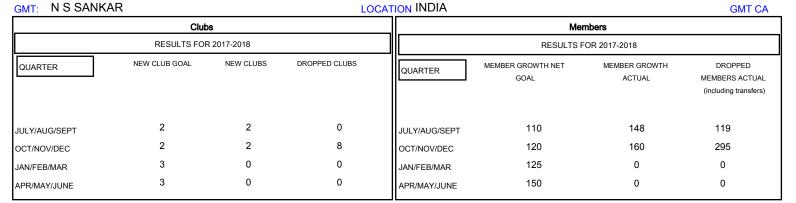

## District 324B4

Results as of: 12/31/2017

| DROPPED CLUBS: 8 |     | 59 CLUBS OF 135 ADDED 1 OR MORE<br>NEW MEMBERS | GENDER DISTRIBUTION  MALE 3,766 (84.08%)  FEMALE 713 (15.92%) |       |
|------------------|-----|------------------------------------------------|---------------------------------------------------------------|-------|
| DROPPED MEMBERS  |     |                                                | Women Percentage Fiscal Year Goal: 30%                        |       |
| DECEASED         | 11  | CLICK HERE FOR CUMULATIVE MEMBERSHIP DATA      | TOTAL FAMILY UNIT MEMBERS                                     | 1,297 |
| CLUB CANCELLED   | 176 |                                                | FAMILY MEMBERS PAYING HALF 6                                  | o=.   |
| OTHER            | 227 |                                                |                                                               | 674   |
| TOTAL            | 414 |                                                |                                                               |       |