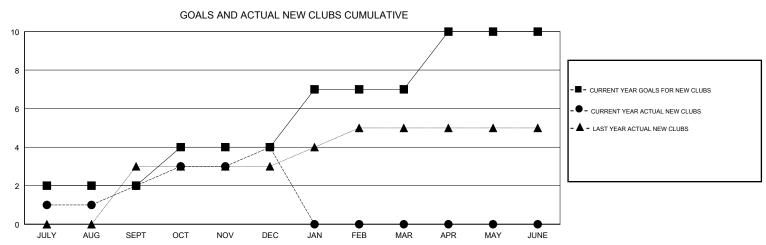

## District 324B4

Results as of: 12/31/2017

| DROPPED CLUBS: 8 |     | 59 CLUBS OF 135 ADDED 1 OR MORE<br>NEW MEMBERS | GENDER DISTRIBUTION  MALE 3,766 (84.08%)  FEMALE 713 (15.92%) |       |
|------------------|-----|------------------------------------------------|---------------------------------------------------------------|-------|
| DROPPED MEMBERS  |     |                                                | Women Percentage Fiscal Year Goal: 30%                        |       |
| DECEASED         | 11  | CLICK HERE FOR CUMULATIVE MEMBERSHIP DATA      | TOTAL FAMILY UNIT MEMBERS                                     | 1,297 |
| CLUB CANCELLED   | 176 |                                                | FAMILY MEMBERS PAYING HALF 6                                  | o=.   |
| OTHER            | 227 |                                                |                                                               | 674   |
| TOTAL            | 414 |                                                |                                                               |       |